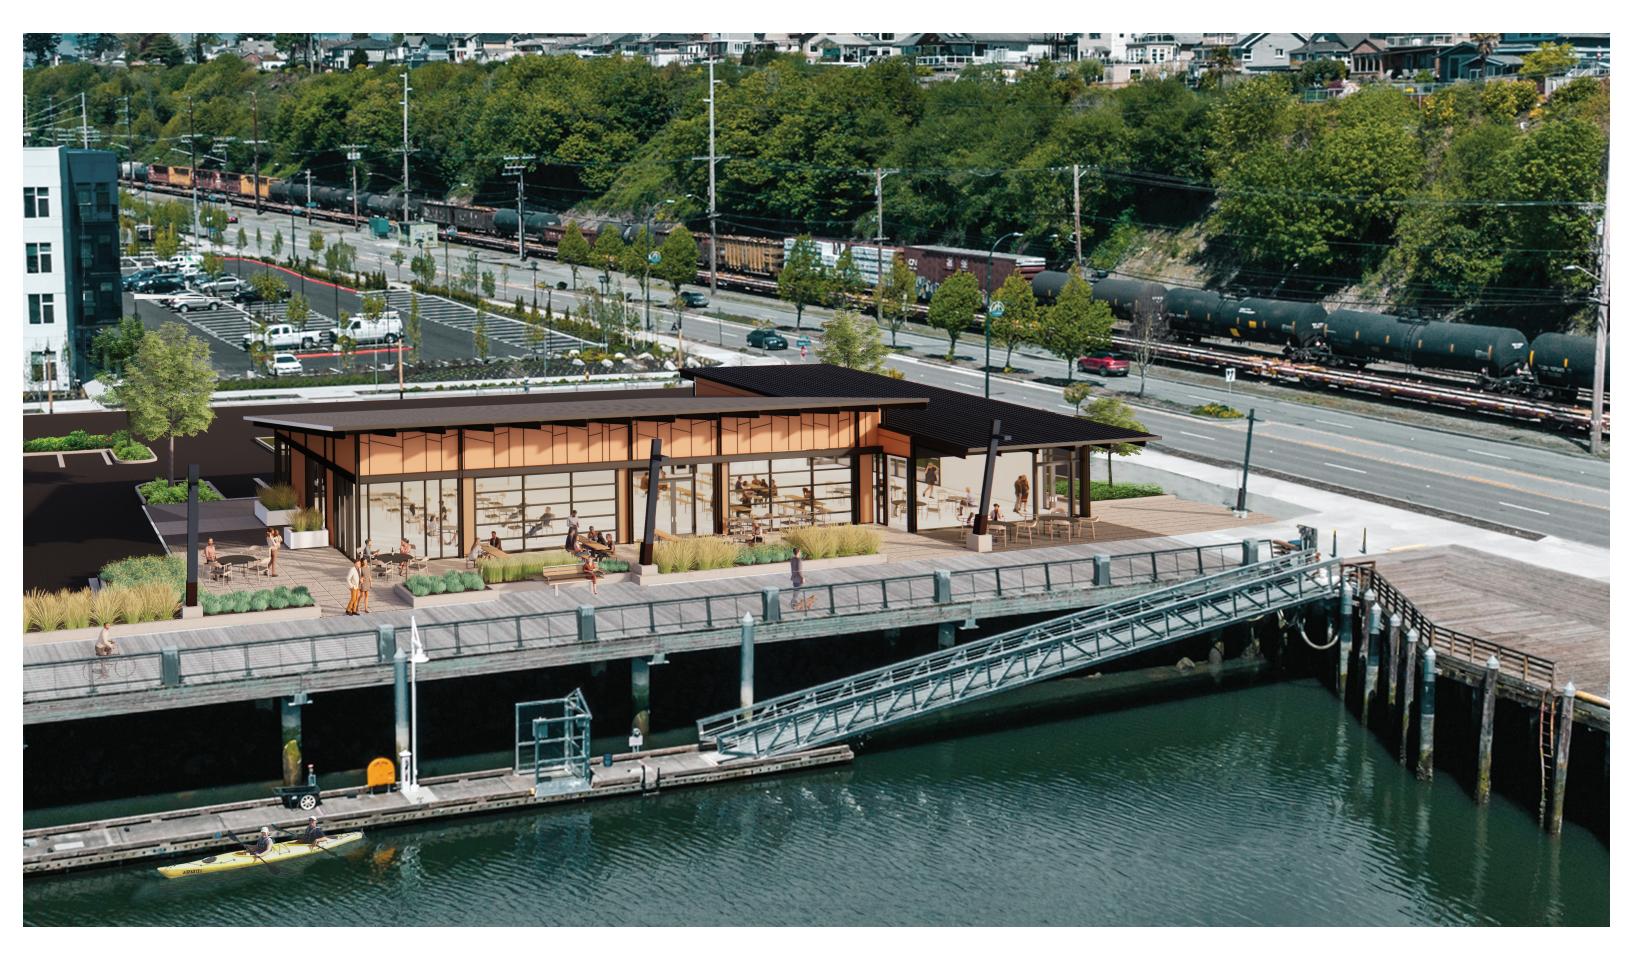

### Fisherman's Harbor - Building 2 - A6

### Building 2 (A6): Placemaking, Experiencing the Waterfront Place Wine Walk

### Fisherman's Harbor - Building 2 - A6

Building 2 NE corner

Building 2 SE corner

Building 2 SW corner