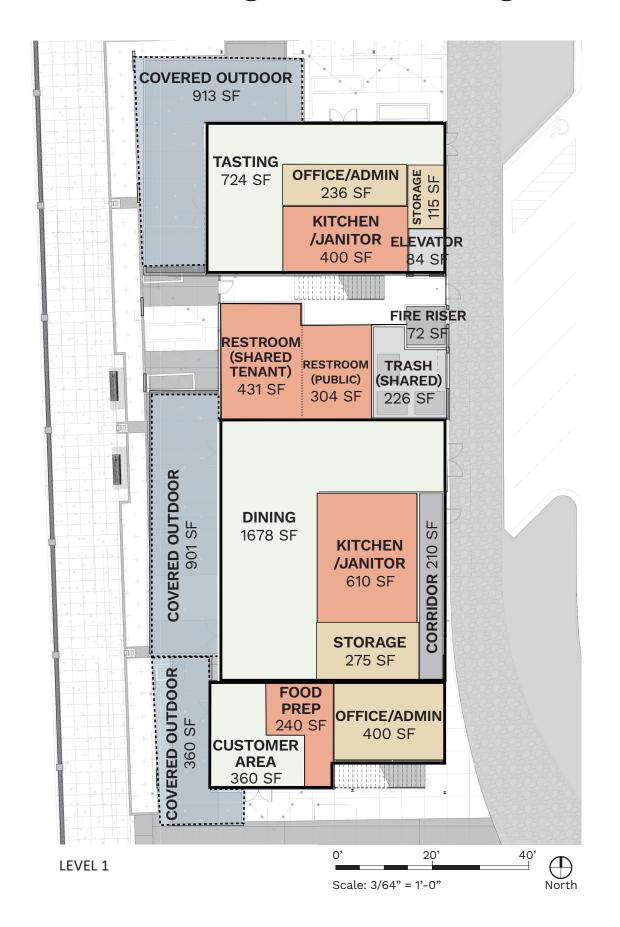

|
| South Marina West            | 23    |
| Appendix                     |       |
| Aesthetics & Attitude        | 25    |
| Materials                    | 26    |
| Environmental Graphic Design |       |
| Buildings 3 and 4            | 27-28 |
| Wayfinding System            | 29    |

### Fisherman's Harbor - Building 1 - A12





### Fisherman's Harbor - Building 2 - A6





### South Marina - Buildings 3 & 4





### South Marina & Fisherman's Harbor Site Plan

**b**cra

WATERFRONT PLACE WINE WALK AT THE PORT OF EVERETT



### Building 1 (A12): Placemaking, Experiencing the Waterfront Place Wine Walk















### Fisherman's Harbor - Building 1 - A12









Building 1 - A12 SW Corner



Building 1 - A12 NW Corner

### Fisherman's Harbor - Building 1 - Floor Plan Diagram







### Building 2 (A6): Placemaking, Experiencing the Waterfront Place Wine Walk

















### Fisherman's Harbor - Building 2 - A6





Building 2 NE corner



Building 2 SE corner



Building 2 SW corner

### Fisherman's Harbor - Building 2 - Floor Plan Diagram



#### **b**cra

### P.O.E. Property at Lombardi's & Inn at Port Gardner: Placemaking, Experiencing the Waterfront Place Wine Walk





#### LEGEND

- Esplanade/Wine Walk
  Circulation Route
- Preserved Marina Access/ Circulation
- Exterior Spaces Intermediate/'In Between'
  Moments/Opportunities
  for Historical Elements
  Educational Elements,
  Play Opportunites, 'Pause
  Points', etc.

# P.O.E. Property at Lombardi's & Inn at Port Gardner: Placemaking, Experiencing the Waterfront Place Wine Walk







### South Marin