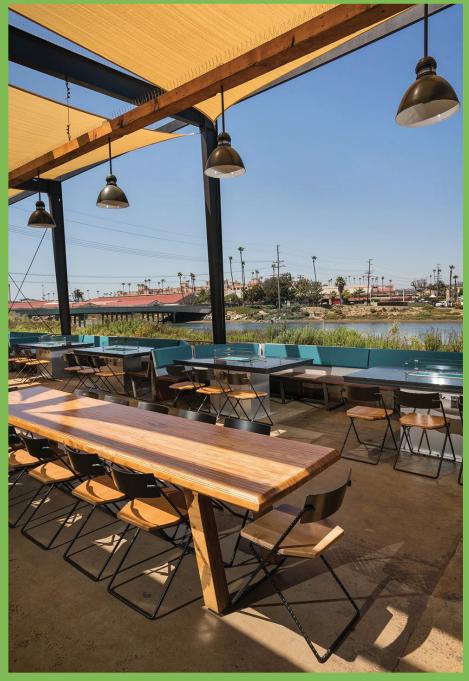

### South Marina - Buildings 3 & 4

### South Marina Central: Experiencing the Waterfront Place Wine Walk