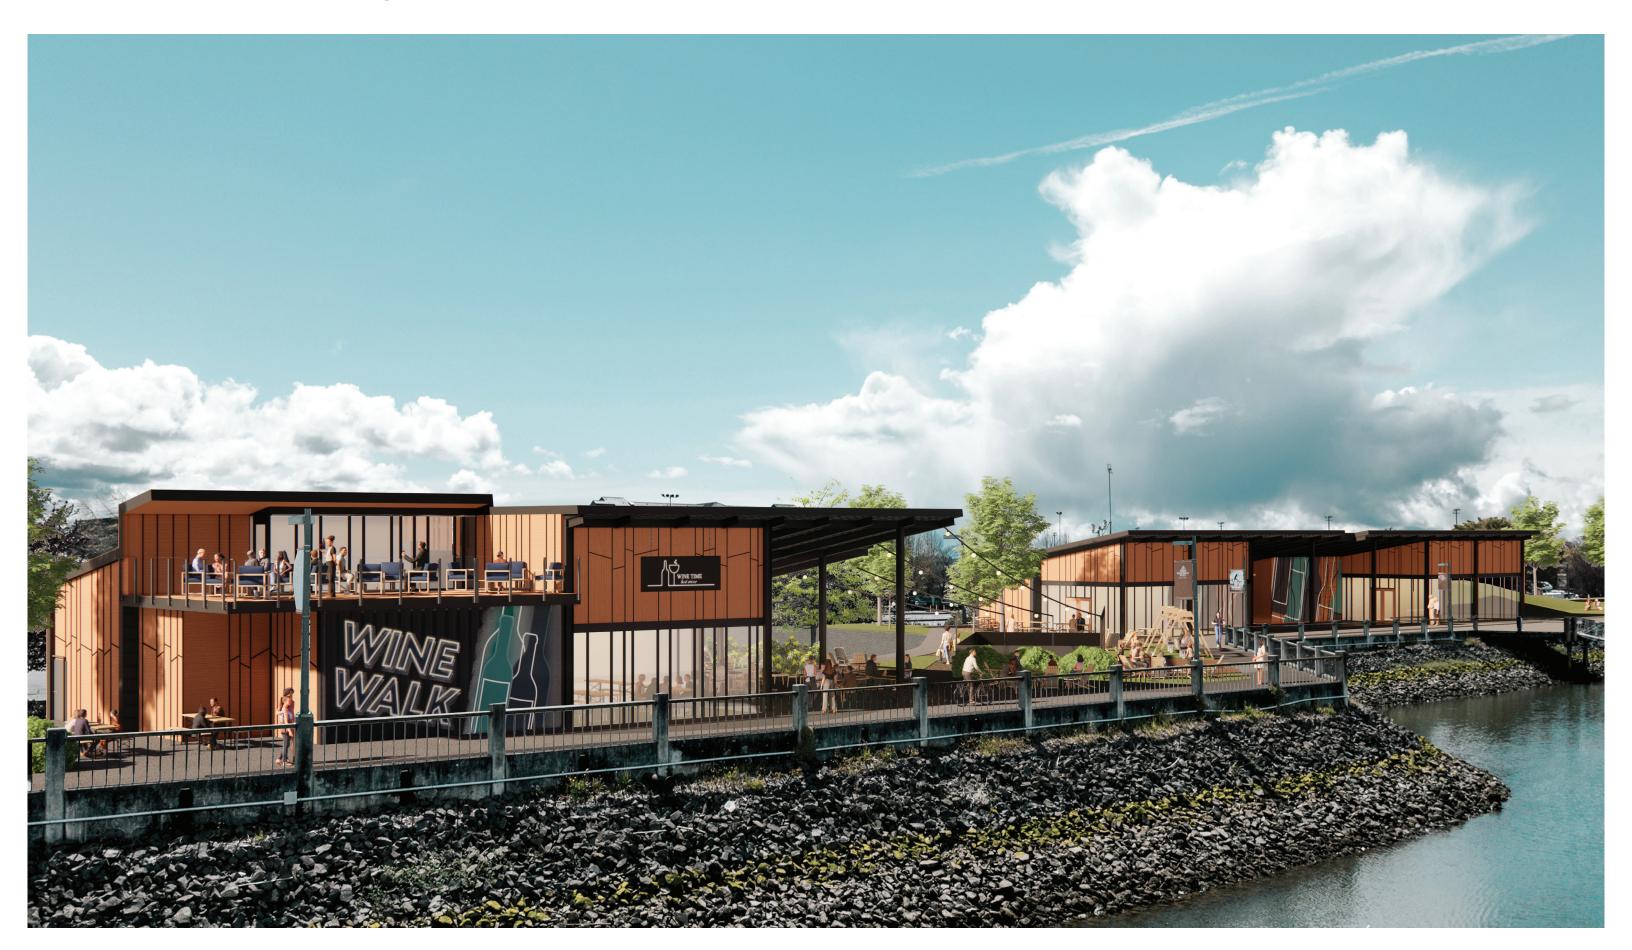

### South Marina - Buildings 3 & 4

### South Marina Central: Experiencing the Waterfront Place Wine Walk