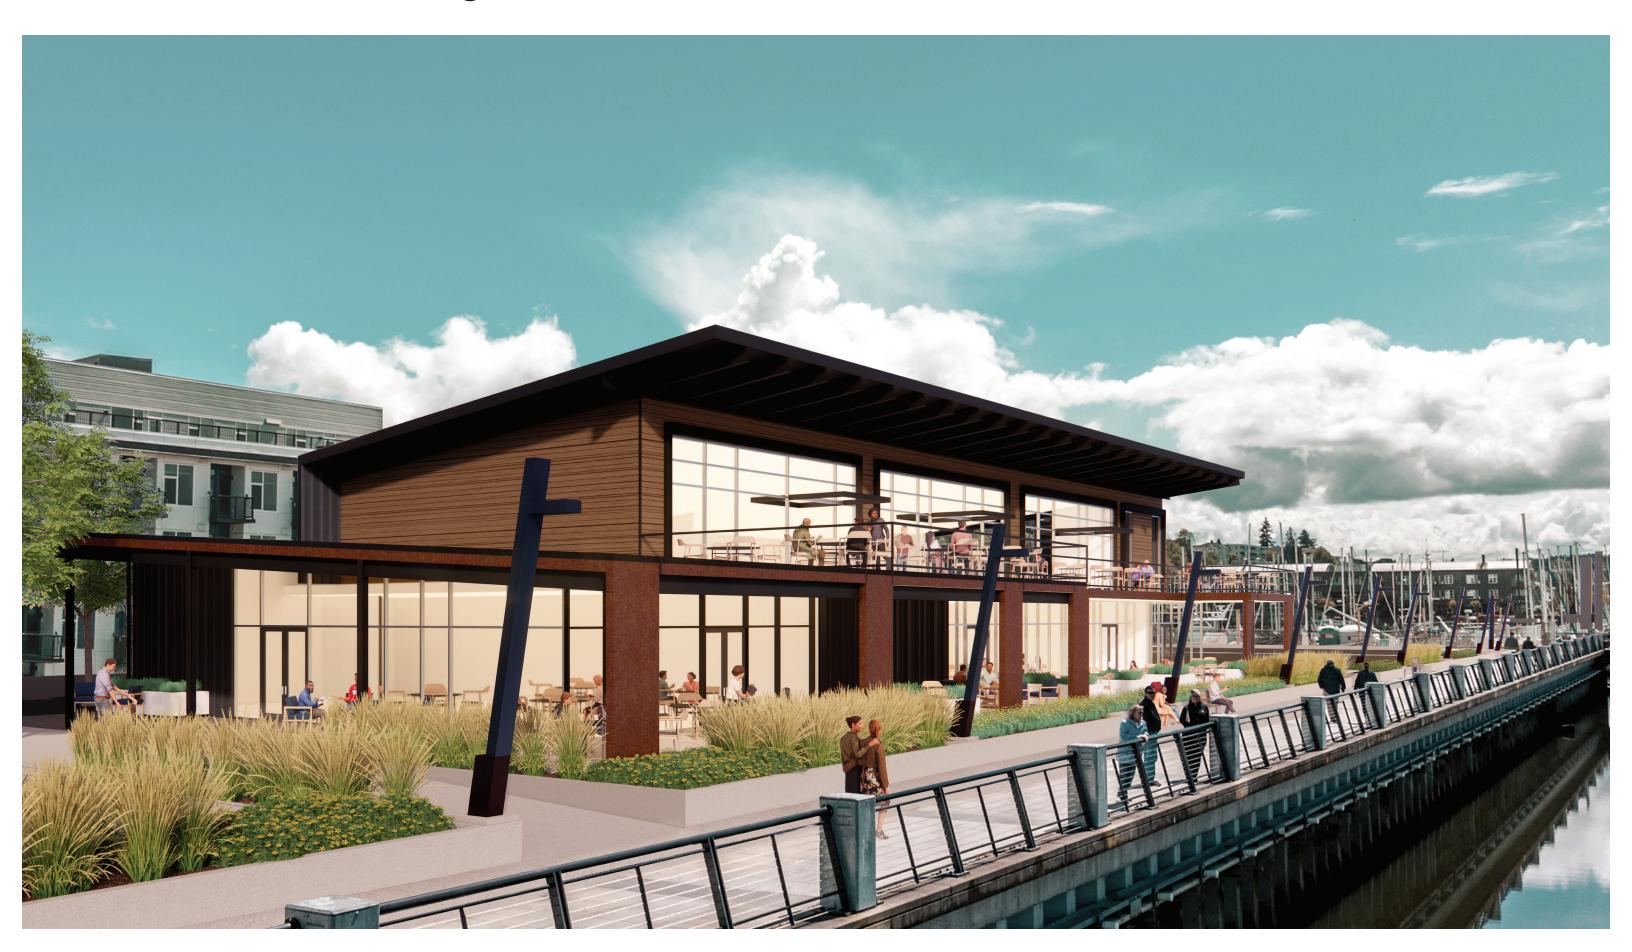

### Fisherman's Harbor - Building 1 - A12

### Building 1 (A12): Placemaking, Experiencing the Waterfront Place Wine Walk

### Fisherman's Harbor - Building 1 - A12

Building 1 - A12 SW Corner

Building 1 - A12 NW Corner