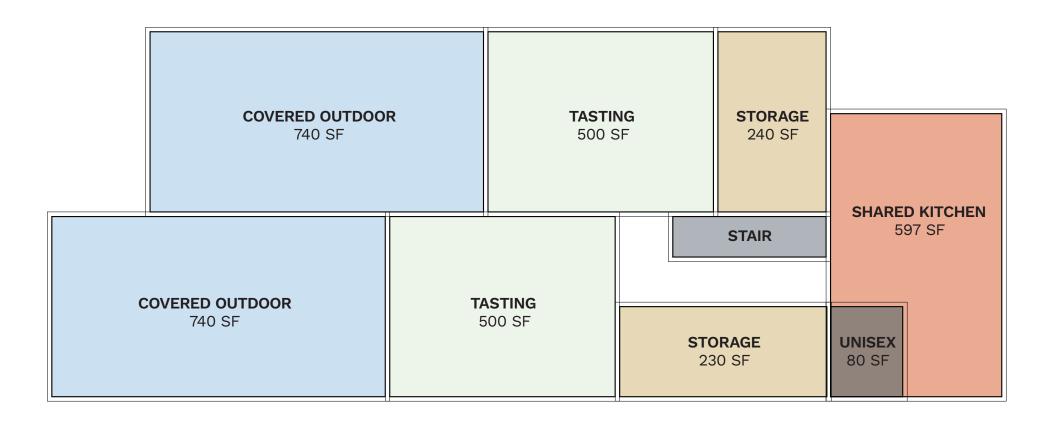

ts/Opportunities
  for Historical Elements
  Educational Elements,
  Play Opportunites, 'Pause
  Points', etc.

# P.O.E. Property at Lombardi's & Inn at Port Gardner: Placemaking, Experiencing the Waterfront Place Wine Walk







### South Marina East: Placemaking, Experiential Nodes Along Esplanade





#### LEGEND

- Exterior Spaces Intermediate/'In Between'
  Moments/Opportunities
  for Historical Elements
  Educational Elements, Play
  Opportunites, 'Pause Points',
- Esplanade/Wine Walk
  Circulation Route
- Preserved Marina Access/
  Circulation





### South Marina Central: Experiencing the Waterfront Place Wine Walk

















### **South Marina - Building 3**





Building 3 NW



Building 3 W





Building 3 N Elevation

### South Marina - Building 3 - Floor Plan Diagram



Scale: 3/32" = 1'-0"

### **South Marina - Building 4**





Building 4 N



Building 4 NW

### South Marina - Building 4 - Floor Plan Diagram









### **South Marina - Building 5**





Building 5 NE Corner



Building 5 NW Corner



Building 5 SE Corner

### South Marina - Building 5 - Floor Plan Diagram





### South Marina West: Placemaking, Experiential Nodes Along Esplanade







#### LEGEND

- Exterior Spaces Intermediate/'In Between' Moments/Opportunities for Historical Elements Educational Elements, Play Opportunites, 'Pause Points', etc.
- Esplanade/Wine Walk Circulation
- Preserved Marina Access/Circulation

## **Appendix**



### **Aesthetics & Attitude - Architecture & Interiors**





Expressed Structure & Covered Outdoor



Blending the Interior & Exterior



Simple