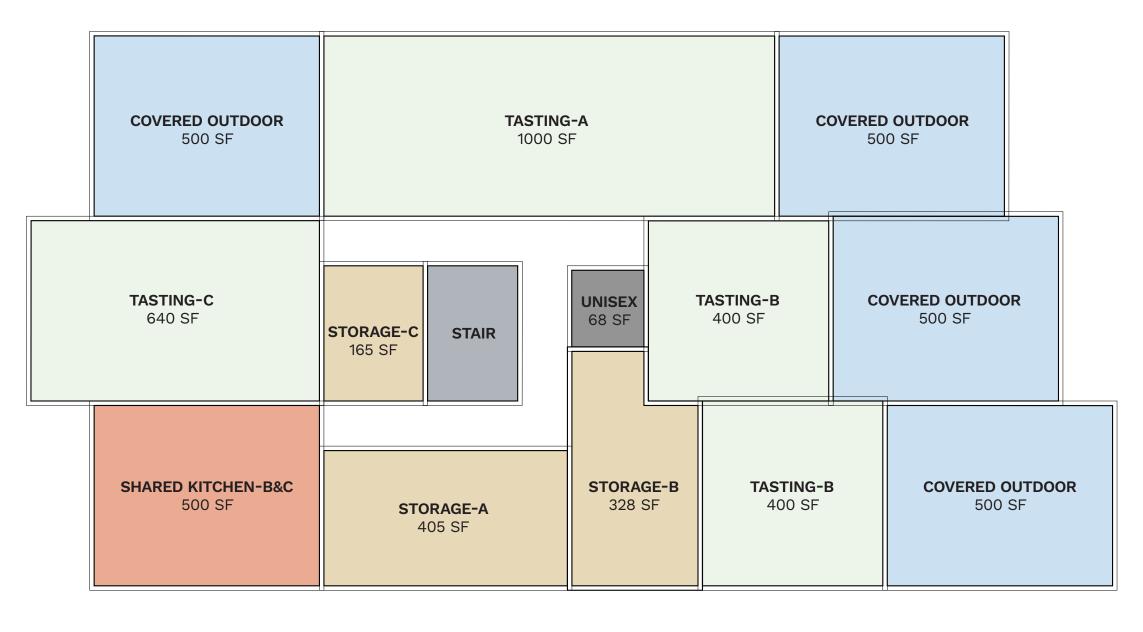

END

- Exterior Spaces Intermediate/'In Between'
  Moments/Opportunities
  for Historical Elements
  Educational Elements, Play
  Opportunites, 'Pause Points',
- Esplanade/Wine Walk
  Circulation Route
- Preserved Marina Access/
  Circulation





### South Marina Central: Experiencing the Waterfront Place Wine Walk

















### **South Marina - Building 3**





Building 3 NW



Building 3 W





Building 3 N Elevation

### South Marina - Building 3 - Floor Plan Diagram



Scale: 3/32" = 1'-0"

### **South Marina - Building 4**





Building 4 N



Building 4 NW

### South Marina - Building 4 - Floor Plan Diagram









### **South Marina - Building 5**





Building 5 NE Corner



Building 5 NW Corner



Building 5 SE Corner

### South Marina - Building 5 - Floor Plan Diagram





### South Marina West: Placemaking, Experiential Nodes Along Esplanade







#### LEGEND

- Exterior Spaces Intermediate/'In Between' Moments/Opportunities for Historical Elements Educational Elements, Play Opportunites, 'Pause Points', etc.
- Esplanade/Wine Walk Circulation
- Preserved Marina Access/Circulation

## **Appendix**



### **Aesthetics & Attitude - Architecture & Interiors**





Expressed Structure & Covered Outdoor



Blending the Interior & Exterior



Simple Form



Standing Seam Room & Siding



Panelized Siding



Deep Overhang



Covered Outdooor Seating



Framed View



**Bold Graphics** 



**Elevator Tower** 



Fisherman's Market

### **Materials**

#### **b**cra

#### COLOR AND MATERIAL PALETTE



Corten Steel

### Experiential Graphic Design - South Marina B