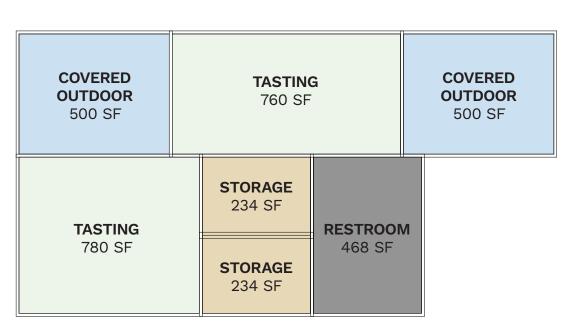

at Port Gardner: Placemaking, Experiencing the Waterfront Place Wine Walk







### South Marina East: Placemaking, Experiential Nodes Along Esplanade





#### LEGEND

- Exterior Spaces Intermediate/'In Between'
  Moments/Opportunities
  for Historical Elements
  Educational Elements, Play
  Opportunites, 'Pause Points',
- Esplanade/Wine Walk
  Circulation Route
- Preserved Marina Access/
  Circulation





### South Marina Central: Experiencing the Waterfront Place Wine Walk

















### **South Marina - Building 3**





Building 3 NW



Building 3 W





Building 3 N Elevation

### South Marina - Building 3 - Floor Plan Diagram



Scale: 3/32" = 1'-0"

### **South Marina - Building 4**





Building 4 N



Building 4 NW

### South Marina - Building 4 - Floor Plan Diagram









### **South Marina - Building 5**





Building 5 NE Corner



Building 5 NW Corner



Building 5 SE Corner

### South Marina - Building 5 - Floor Plan Diagram





### South Marina West: Placemaking, Experiential Nodes Along Esplanade







#### LEGEND

- Exterior Spaces Intermediate/'In Between' Moments/Opportunities for Historical Elements Educational Elements, Play Opportunites, 'Pause Points', etc.
- Esplanade/Wine Walk Circulation
- Preserved Marina Access/Circulation

## **Appendix**



### **Aesthetics & Attitude - Architecture & Interiors**





Expressed Structure & Covered Outdoor



Blending the Interior & Exterior



Simple Form



Standing Seam Room & Siding



Panelized Siding



Deep Overhang



Covered Outdooor Seating



Framed View



**Bold Graphics** 



**Elevato