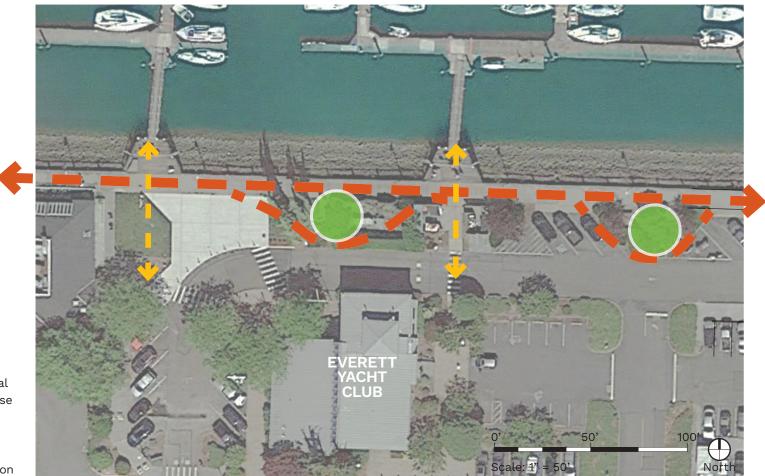

### South Marina East: Placemaking, Experiential Nodes Along Esplanade

#### LEGEND

- Exterior Spaces Intermediate/'In Between'
  Moments/Opportunities
  for Historical Elements
  Educational Elements, Play
  Opportunites, 'Pause Points',
- Esplanade/Wine Walk
  Circulation Route
- Preserved Marina Access/
  Circulation

#### LEGEND

- Esplanade/Wine Walk
  Circulation Route
- Preserved Marina Access/ Circulation
- Exterior Spaces Intermediate/'In Between'
  Moments/Opportunities
  for Historical Elements
  Educational Elements,
  Play Opportunites, 'Pause
  Points', etc.

# P.O.E. Property at Lombardi's & Inn at Port Gardner: Placemaking, Experiencing the Waterfront Place Wine Walk