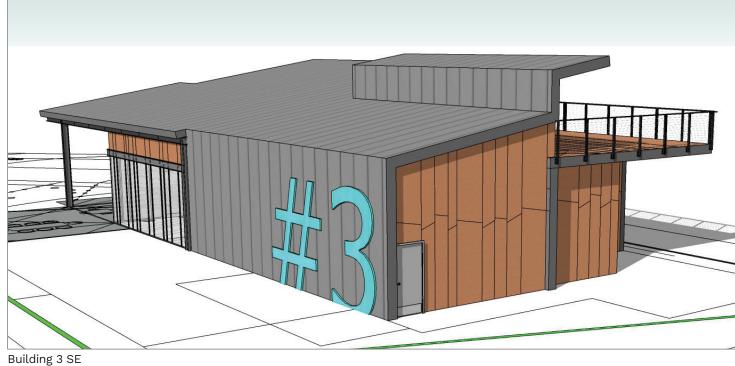

### **South Marina - Building 3**

Building 3 NW

Building 3 W

Building 3 N Elevation