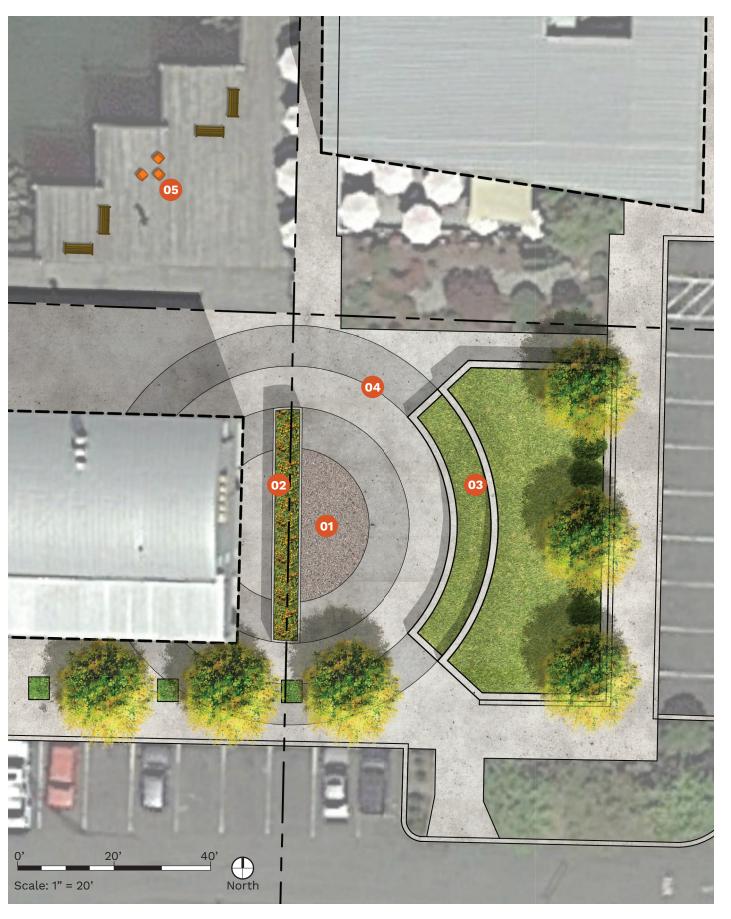

### South Marina East: Placemaking, Experiential Nodes Along Esplanade

#### LEGEND

- Exterior Spaces Intermediate/'In Between'
  Moments/Opportunities
  for Historical Elements
  Educational Elements, Play
  Opportunites, 'Pause Points',
- Esplanade/Wine Walk
  Circulation Route
- Preserved Marina Access/
  Circulation

### South Marina Central: Experiencing the Waterfront Place Wine Walk