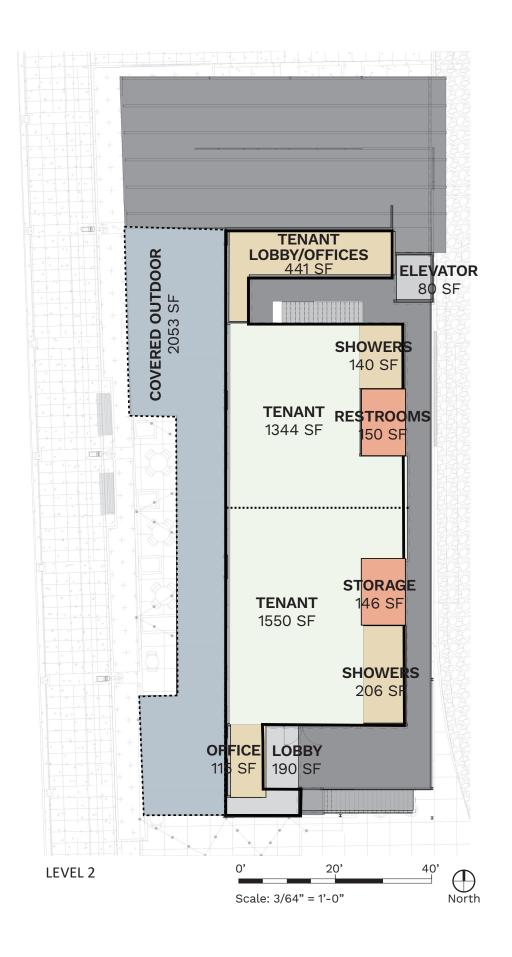

|
| South Marina West            | 23    |
| Appendix                     |       |
| Aesthetics & Attitude        | 25    |
| Materials                    | 26    |
| Environmental Graphic Design |       |
| Buildings 3 and 4            | 27-28 |
| Wayfinding System            | 29    |

### Fisherman's Harbor - Building 1 - A12





### Fisherman's Harbor - Building 2 - A6





### South Marina - Buildings 3 & 4





### South Marina & Fisherman's Harbor Site Plan

**b**cra

WATERFRONT PLACE WINE WALK AT THE PORT OF EVERETT



### Building 1 (A12): Placemaking, Experiencing the Waterfront Place Wine Walk















### Fisherman's Harbor - Building 1 - A12









Building 1 - A12 SW Corner



Building 1 - A12 NW Corner

### Fisherman's Harbor - Building 1 - Floor Plan Diagram







### Building 2 (A6): Placemaking, Experiencing the Waterfront Place Wine Walk

















### Fisherman's Harbor - Building 2 - A6





Building 2 NE corner



Building 2 SE corner



Building 2 SW corner

### Fisherman's Harbor - Building 2 - Floor Plan Diagram



#### **b**cra

### P.O.E. Property at Lombardi's & Inn at Port Gardner: Placemaking, Experiencing the Waterfront Place Wine Walk





#### LEGEND

- Esplanade/Wine Walk
  Circulation Route
- Preserved Marina Access/ Circulation
- Exterior Spaces Intermediate/'In Between'
  Moments/Opportunities
  for Historical Elements
  Educational Elements,
  Play Opportunites, 'Pause
  Points', etc.

# P.O.E. Property at Lombardi's & Inn at Port Gardner: Placemaking, Experiencing the Waterfront Place Wine Walk







### South Marina