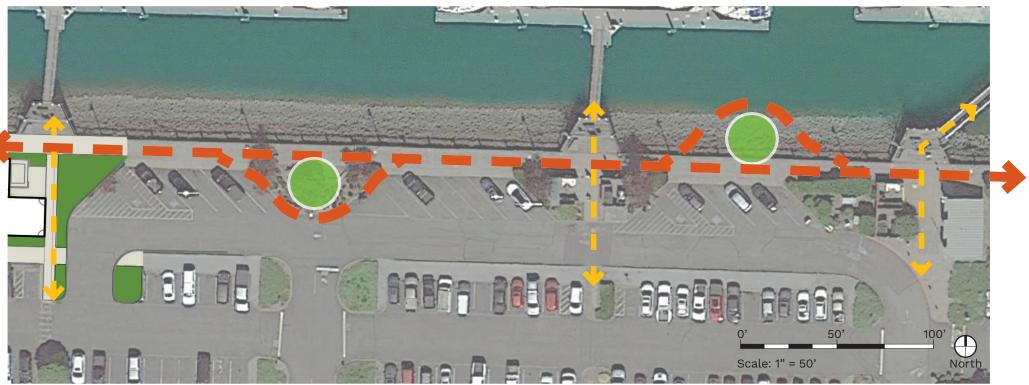

### South Marina East: Placemaking, Experiential Nodes Along Esplanade

#### LEGEND

- Exterior Spaces Intermediate/'In Between'
  Moments/Opportunities
  for Historical Elements
  Educational Elements, Play
  Opportunites, 'Pause Points',
- Esplanade/Wine Walk
  Circulation Route
- Preserved Marina Access/
  Circulation