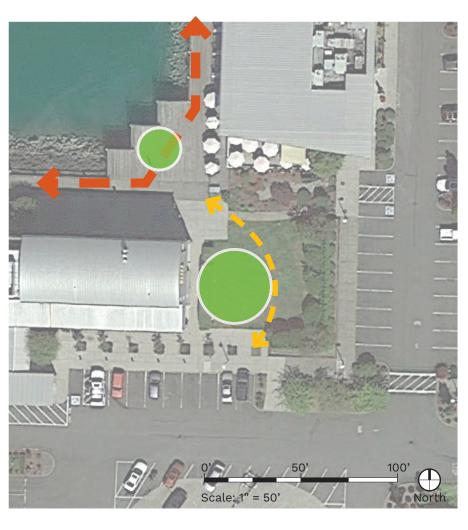

### P.O.E. Property at Lombardi's & Inn at Port Gardner: Placemaking, Experiencing the Waterfront Place Wine Walk

#### LEGEND

- Esplanade/Wine Walk
  Circulation Route
- Preserved Marina Access/ Circulation
- Exterior Spaces Intermediate/'In Between'
  Moments/Opportunities
  for Historical Elements
  Educational Elements,
  Play Opportunites, 'Pause
  Points', etc.

# P.O.E. Property at Lombardi's & Inn at Port Gardner: Placemaking, Experiencing the Waterfront Place Wine Walk