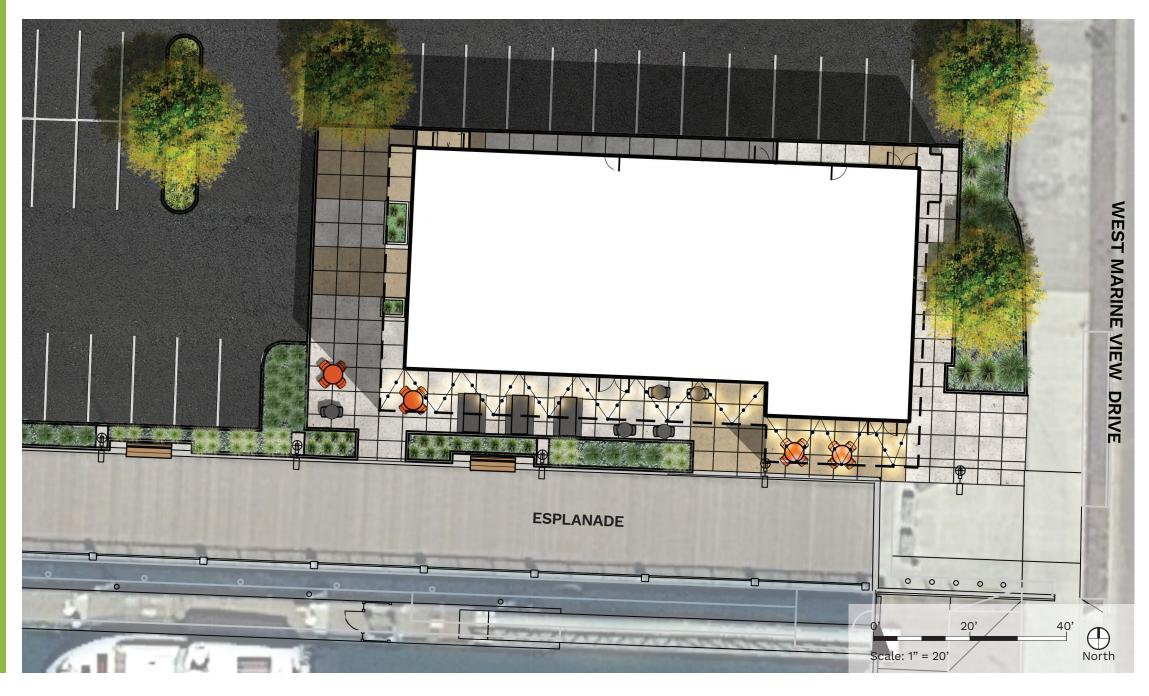

### South Marina East: Placemaking, Experiential Nodes Along Esplanade

#### LEGEND

- Exterior Spaces Intermediate/'In Between'
  Moments/Opportunities
  for Historical Elements
  Educational Elements, Play
  Opportunites, 'Pause Points',
- Esplanade/Wine Walk
  Circulation Route
- Preserved Marina Access/
  Circulation