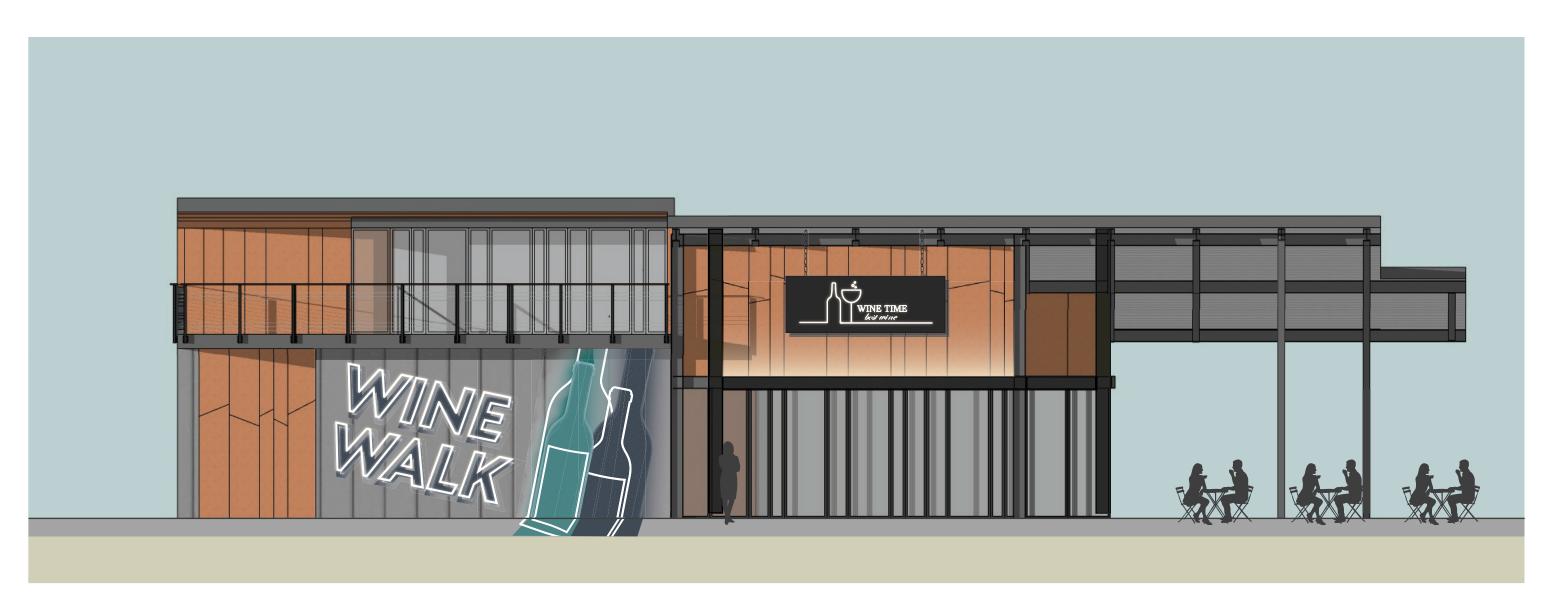

### South Marina - Buildings 3 & 4

### South Marina Central: Experiencing the Waterfront Place Wine Walk