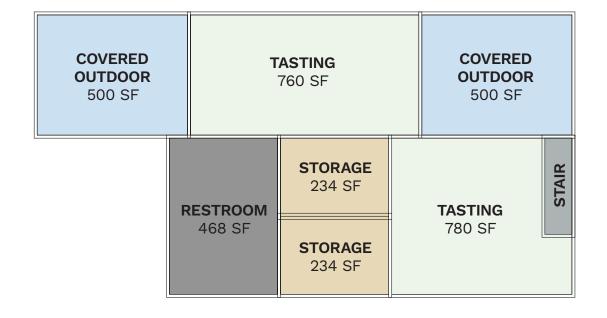

n at Port Gardner: Placemaking, Experiencing the Waterfront Place Wine Walk







### South Marina East: Placemaking, Experiential Nodes Along Esplanade





#### LEGEND

- Exterior Spaces Intermediate/'In Between'
  Moments/Opportunities
  for Historical Elements
  Educational Elements, Play
  Opportunites, 'Pause Points',
- Esplanade/Wine Walk
  Circulation Route
- Preserved Marina Access/
  Circulation





### South Marina Central: Experiencing the Waterfront Place Wine Walk

















### **South Marina - Building 3**





Building 3 NW



Building 3 W





Building 3 N Elevation

### South Marina - Building 3 - Floor Plan Diagram



Scale: 3/32" = 1'-0"

### **South Marina - Building 4**





Building 4 N



Building 4 NW

### South Marina - Building 4 - Floor Plan Diagram









### **South Marina - Building 5**





Building 5 NE Corner



Building 5 NW Corner



Building 5 SE Corner

### South Marina - Building 5 - Floor Plan Diagram





### South Marina West: Placemaking, Experiential Nodes Along Esplanade







#### LEGEND

- Exterior Spaces Intermediate/'In Between' Moments/Opportunities for Historical Elements Educational Elements, Play Opportunites, 'Pause Points', etc.
- Esplanade/Wine Walk Circulation
- Preserved Marina Access/Circulation

## **Appendix**



### **Aesthetics & Attitude - Architecture & Interiors**





Expressed Structure & Covered Outdoor



Blending the Interior & Exterior



Simple Form



Standing Seam Room & Siding



Panelized Siding



Deep Overhang



Covered Outdooor Seating



Framed View



**Bold Graphics** 



**Eleva