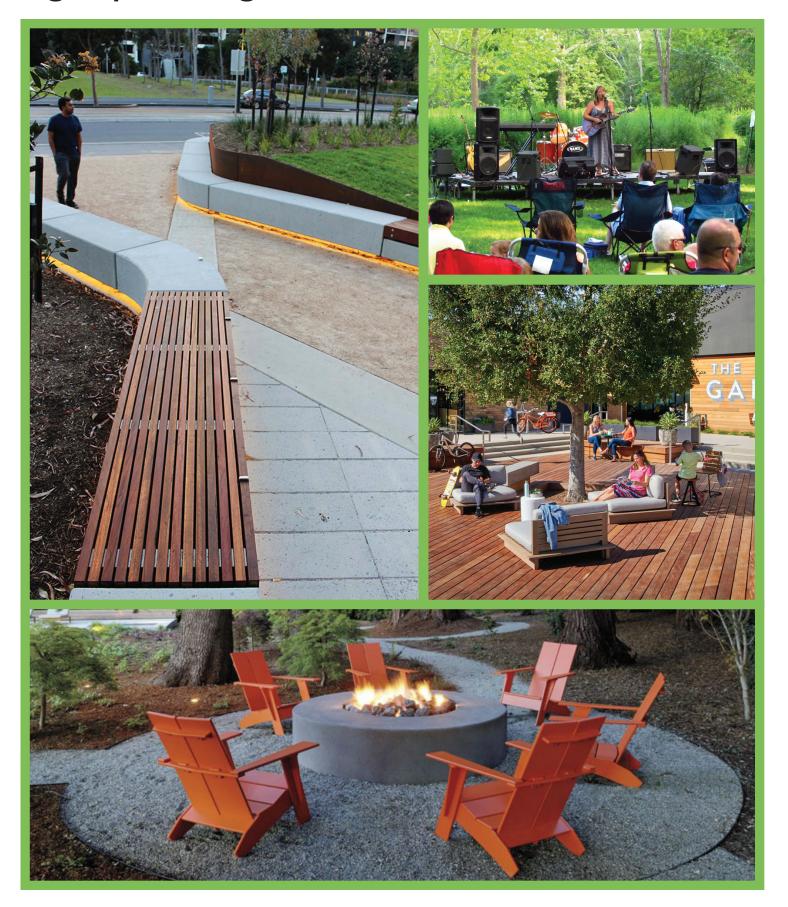

### Building 1 (A12): Placemaking, Experiencing the Waterfront Place Wine Walk

### Building 2 (A6): Placemaking, Experiencing the Waterfront Place Wine Walk

### P.O.E. Property at Lombardi's & Inn at Port Gardner: Placemaking, Experiencing the Waterfront Place Wine Walk