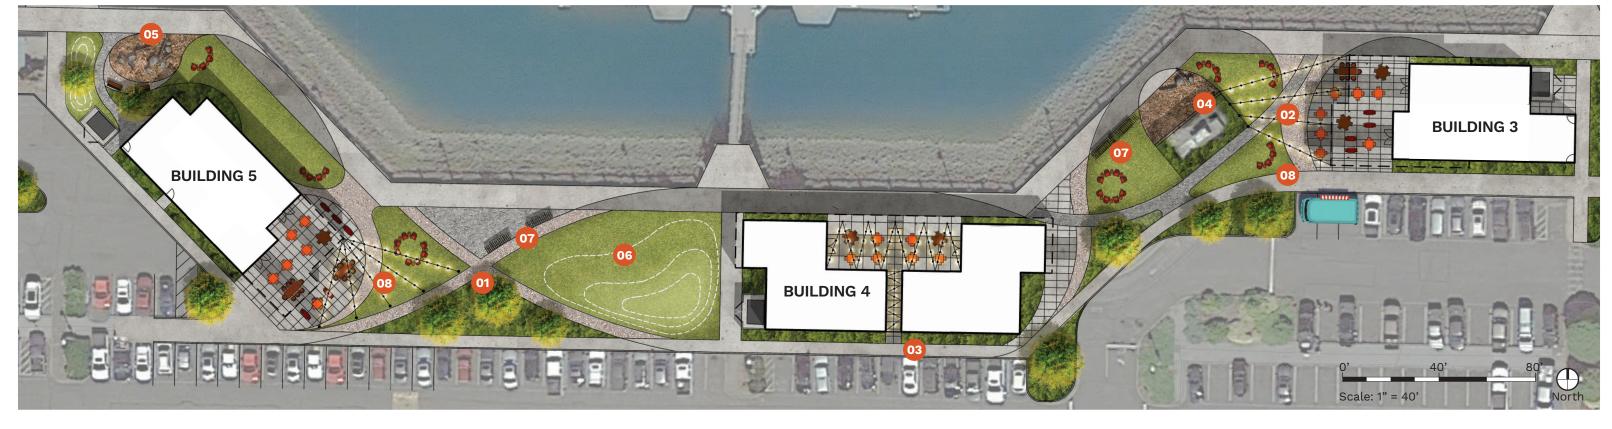

### South Marina East: Placemaking, Experiential Nodes Along Esplanade

#### LEGEND

- Exterior Spaces Intermediate/'In Between'
  Moments/Opportunities
  for Historical Elements
  Educational Elements, Play
  Opportunites, 'Pause Points',
- Esplanade/Wine Walk
  Circulation Route
- Preserved Marina Access/
  Circulation

### South Marina West: Placemaking, Experiential Nodes Along Esplanade

#### LEGEND

- Exterior Spaces Intermediate/'In Between' Moments/Opportunities for Historical Elements Educational Elements, Play Opportunites, 'Pause Points', etc.
- Esplanade/Wine Walk Circulation
- Preserved Marina Access/Circulation