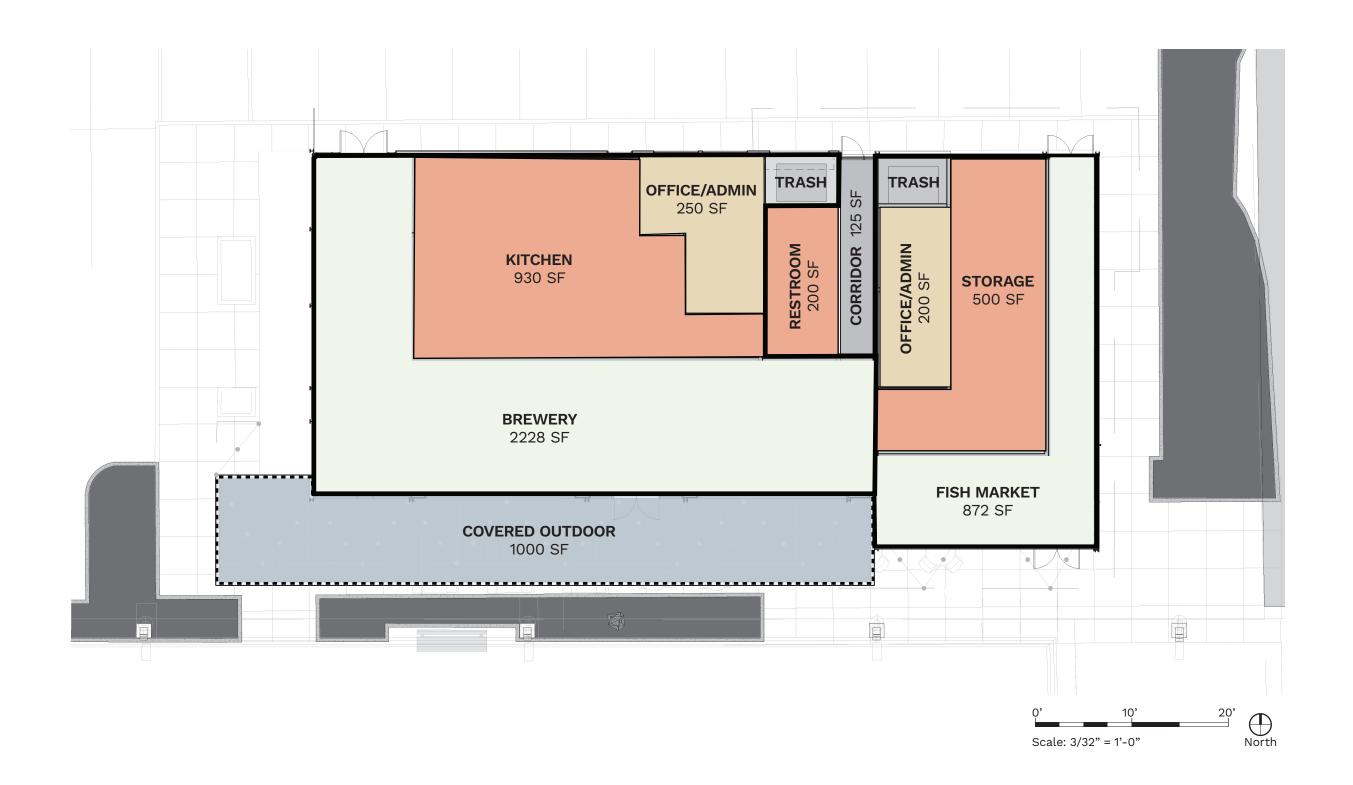

| 29    |

### Fisherman's Harbor - Building 1 - A12





### Fisherman's Harbor - Building 2 - A6





### South Marina - Buildings 3 & 4





### South Marina & Fisherman's Harbor Site Plan

**b**cra

WATERFRONT PLACE WINE WALK AT THE PORT OF EVERETT



### Building 1 (A12): Placemaking, Experiencing the Waterfront Place Wine Walk















### Fisherman's Harbor - Building 1 - A12









Building 1 - A12 SW Corner



Building 1 - A12 NW Corner

### Fisherman's Harbor - Building 1 - Floor Plan Diagram







### Building 2 (A6): Placemaking, Experiencing the Waterfront Place Wine Walk

















### Fisherman's Harbor - Building 2 - A6





Building 2 NE corner



Building 2 SE corner



Building 2 SW corner

### Fisherman's Harbor - Building 2 - Floor Plan Diagram



#### **b**cra

### P.O.E. Property at Lombardi's & Inn at Port Gardner: Placemaking, Experiencing the Waterfront Place Wine Walk





#### LEGEND

- Esplanade/Wine Walk
  Circulation Route
- Preserved Marina Access/ Circulation
- Exterior Spaces Intermediate/'In Between'
  Moments/Opportunities
  for Historical Elements
  Educational Elements,
  Play Opportunites, 'Pause
  Points', etc.

# P.O.E. Property at Lombardi's & Inn at Port Gardner: Placemaking, Experiencing the Waterfront Place Wine Walk







### South Marina East: Placemaking, Experiential Nodes Along Esplanade





#### LEGEND

- Exterior Spaces Intermediate/'In Between'
  Moments/Opportunities
  for Historical Elements
  Educational Elements, Play
  Opportunites, 'Pause Points',
- Esplanade/Wine Walk
  Circulation Route
-