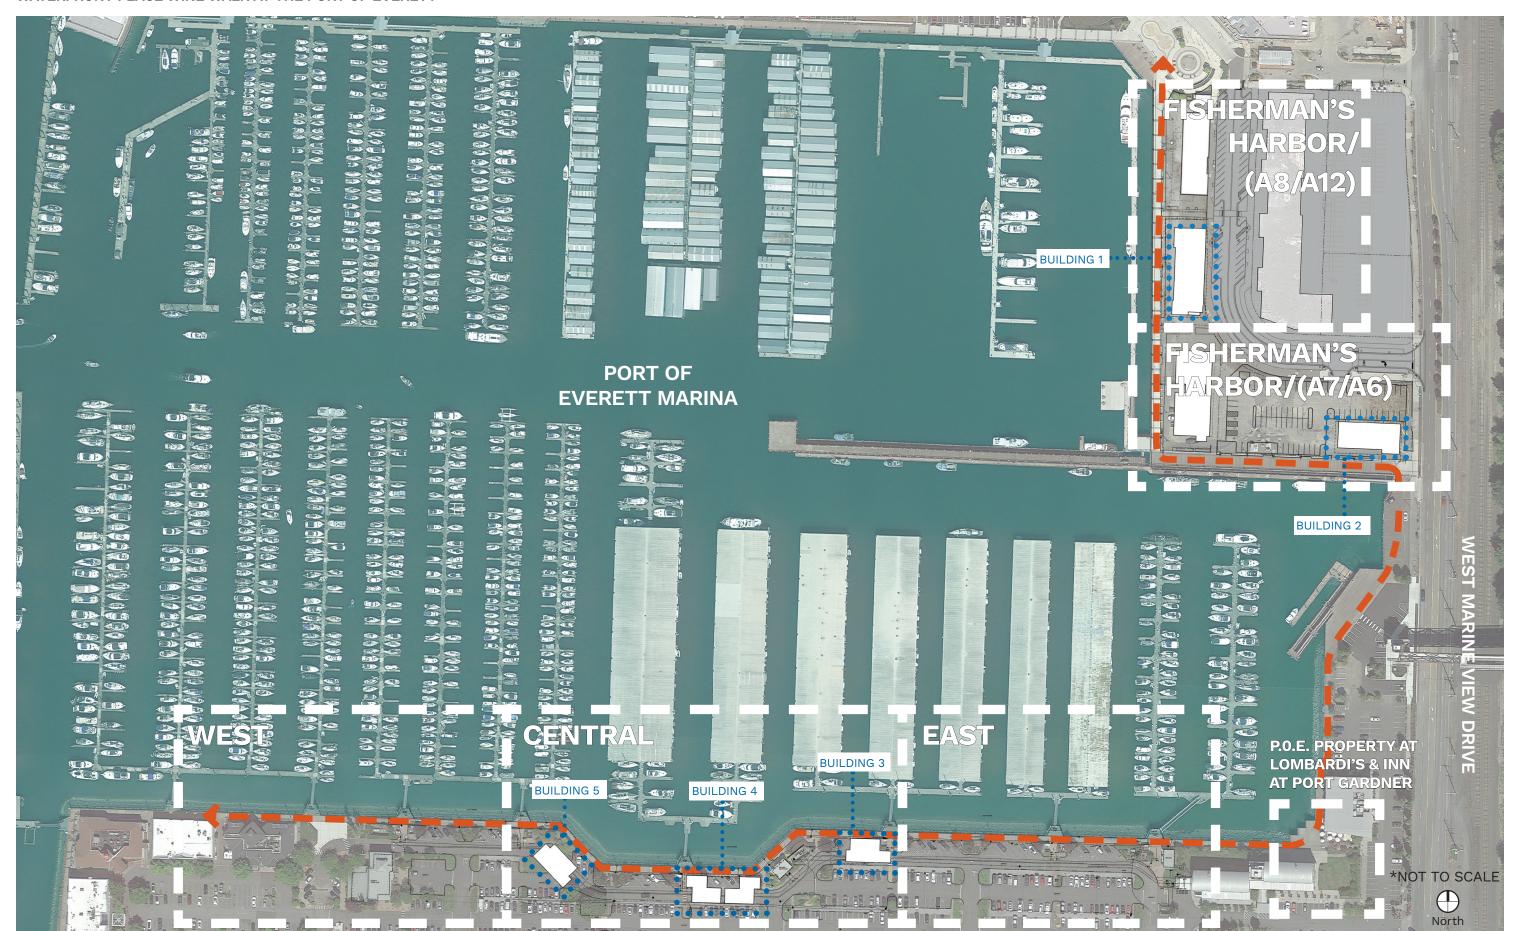

### South Marina & Fisherman's Harbor Site Plan

**b**cra

WATERFRONT PLACE WINE WALK AT THE PORT OF EVERETT